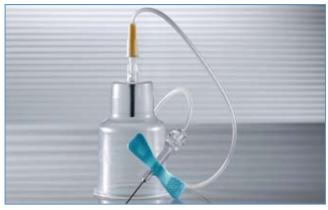

## VACUETTE® Safety Blood Collection Set + Blood Culture Holder

- Sterile and pre-assembled for ease of use
- Allows collection of blood into Blood Culture bottles and VACUETTE<sup>®</sup> Blood Collection tubes in one procedure
- Offers all the safety features and benefits you expect of the VACUETTE<sup>®</sup> Safety Blood Collection and Blood Collection Sets

## **VACUETTE®** Safety Blood Collection Set + Blood Culture Holder

The Safety Blood Collection Set with pre-attached holder has been designed for use with most commonly used Blood Culture Bottles and **VACUETTE®** blood collection tubes in one procedure. The set is sterile and pre-assembled for ease of use, cost effective and ensures your patient only has to undergo one venipuncture for all procedures.