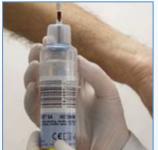

## **Instructions for Use**

Version a = Safety Blood Collection Set: Version b = Blood Collection Set

Prepare venipuncture site and clean septum of Blood Culture Bottles in accordance with your institution's protocol