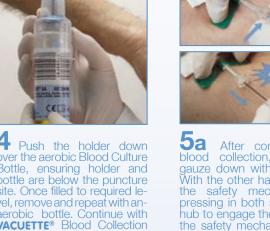

4 4 Push the holder down over the aerobic Blood Culture Bottle, ensuring holder and bottle are below the puncture site. Once filled to required level, remove and repeat with anaerobic bottle. Continue with **VACUETTE®** Blood Collection Tubes (if required)

## **Item Numbers**

2 Using the label scale as your guide, mark on the Blood Culture Bottle the required fill level

5a After completion of collection, hold the gauze down with one hand. With the other hand, activate the safety mechanism by pressing in both sides of the hub to engage the lock. Slide the safety mechanism back-ward until an audible click is heard. The click is a sign that the safety mechanism has been correctly activated

**3a** Perform venipuncture with **VACUETTE®** Safety Blood Collection Set

**5b** After completion of venipuncture, gently remove

needle from vein, applying pressure to puncture site with

dry sterile swab until bleeding