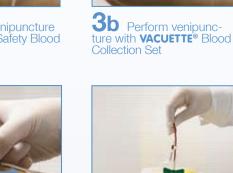

**3a** Perform venipuncture with **VACUETTE®** Safety Blood Collection Set

**5b** After completion of venipuncture, gently remove

needle from vein, applying pressure to puncture site with

dry sterile swab until bleeding

4 4 Push the holder down over the aerobic Blood Culture Bottle, ensuring holder and bottle are below the puncture site. Once filled to required level, remove and repeat with anaerobic bottle. Continue with **VACUETTE®** Blood Collection Tubes (if required)