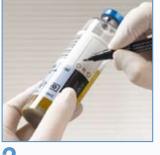

## **Item Numbers**

2 Using the label scale as your guide, mark on the Blood Culture Bottle the required fill level

5a After completion of collection, hold the gauze down with one hand. With the other hand, activate the safety mechanism by pressing in both sides of the hub to engage the lock. Slide the safety mechanism back-ward until an audible click is heard. The click is a sign that the safety mechanism has been correctly activated