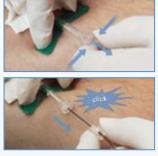

## **Instructions for Use**

Version a = Safety Blood Collection Set: Version b = Blood Collection Set

Prepare venipuncture site and clean septum of Blood Culture Bottles in accordance with your institution's protocol

**3a** Perform venipuncture with **VACUETTE®** Safety Blood Collection Set

**5b** After completion of venipuncture, gently remove

needle from vein, applying pressure to puncture site with

dry sterile swab until bleeding