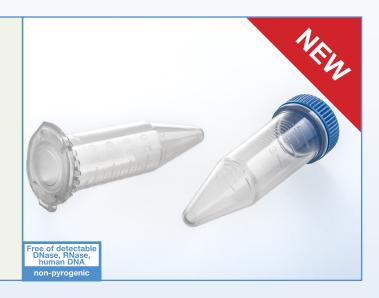

## **Tubes for medium-volume laboratory work**

Greiner Bio-One offers 5 ml reaction tubes with either a snap cap for fast opening and closing or a screw cap for secure sample storage. The outer diameter and shape of the conical tubes are similar to standard 15 ml tubes, thus making them compatible with the respective laboratory equipment.

The key advantage of this tube size is the accessibility of the tube interior without risk of contamination when pipetting medium volumes of samples. The tubes are made of ultraclear polypropylene and have frosted, writable surfaces, thereby ensuring reliable sample identification in day-to-day laboratory work. Sample integrity is ensured by using tested, resistant polypropylene, and the user-friendliness is rounded off by resealable bags.

Both tubes are certified free of pyrogens and DNase-/RNase.